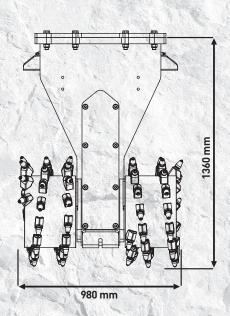

#### **SPECIFICATIONS**

| RECOMMENDED EXCAVATOR | RECOMMENDED OIL FLOW (MIN) | INLET MAXIMUM PRESSURE | DRAIN-OUT<br>MAXIMUM PRESSURE |
|-----------------------|----------------------------|------------------------|-------------------------------|
| ≥ 19 < 35 Ton         | 250-350 l/min.             | 350 bar                | 4 bar                         |
|                       |                            |                        |                               |
|                       |                            |                        |                               |
| OUTPUT TORQUE         | PICK FORCE                 | WEIGHT                 | SPEED/MIN.                    |
| 13200 Nm              | 40000 N                    | 1,4 Ton                | 55/80 min/max                 |