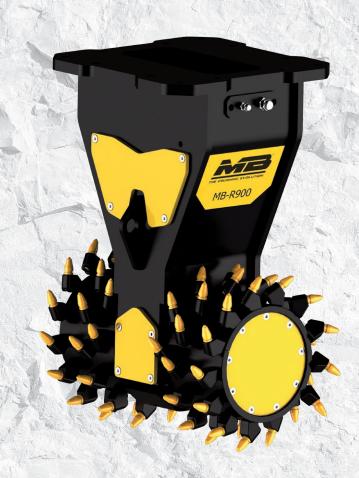

# MB-R900

# "Great performance"

Suitable for any application requiring hard materials to be cut or ground away.

**MB drum cutter MB-R** is suitable for concrete wall and surface profiling, trenching, rock excavation, demolition and dredging and for any use in urban areas and also on restricted jobsites.