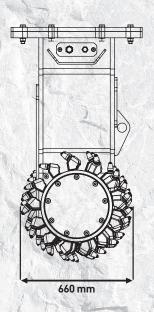

#### **SPECIFICATIONS**

| RECOMMENDED EXCAVATOR | RECOMMENDED OIL FLOW (MIN) | INLET MAXIMUM PRESSURE | DRAIN-OUT<br>MAXIMUM PRESSURE |
|-----------------------|----------------------------|------------------------|-------------------------------|
| ≥ 19 < 35 Ton         | 250-350 l/min.             | 350 bar                | 4 bar                         |
|                       |                            |                        |                               |
|                       |                            |                        |                               |
| OUTPUT TORQUE         | PICK FORCE                 | WEIGHT                 | SPEED/MIN.                    |
| 13200 Nm              | 40000 N                    | 1,4 Ton                | 55/80 min/max                 |