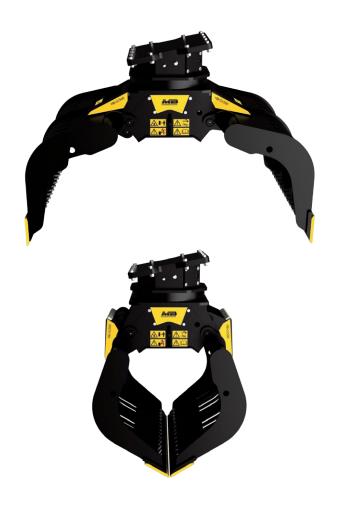

Thanks to the interchangeable claws and the 360° hydraulic rotation it allows you to handle large loads and odd forms.