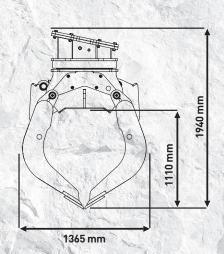

## **SPECIFICATIONS**

| RECOMMENDED EXCAVATOR | LOAD CAPACITY<br>(CLAWS CLOSED) | FLOW DIRECTION | OIL FLOW (OPEN/CLOSE) |
|-----------------------|---------------------------------|----------------|-----------------------|
| ≥ 20 ≤ 25 Ton         | 1,43 m³ / 1430 L                | 25 ÷ 40 l/min. | 50 l/min.             |
|                       |                                 |                |                       |
|                       |                                 |                |                       |
| PRESSURE OF ROTATION  | PRESSURE (OPEN/CLOSE)           | WEIGHT         | ROTATION              |
| 200 bar               | 300 ÷ 400 bar                   | 2 Ton          | 360°                  |