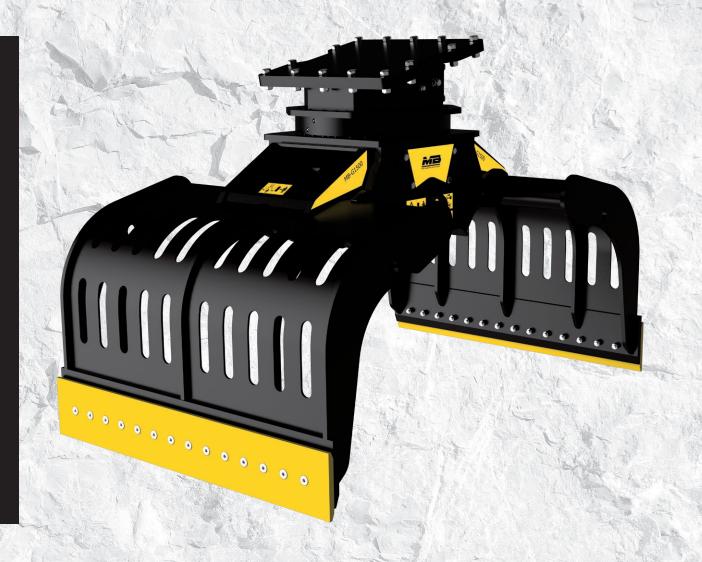

## MB-G1500

## "Handy, practical, efficient"

Designed for selecting and handling demolition materials and conceived according to the highest technological standards for any types of materials in a reliable way, with constance and total safety.

Thanks to the interchangeable claws and the 360° hydraulic rotation it allows you to handle large loads and odd forms.