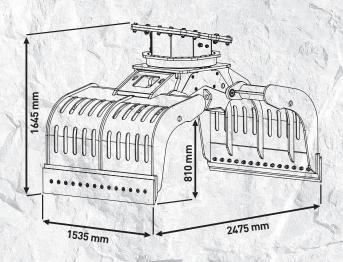

## **SPECIFICATIONS**

| RECOMMENDED EXCAVATOR | LOAD CAPACITY<br>(CLAWS CLOSED) | FLOW DIRECTION | OIL FLOW (OPEN/CLOSE) |
|-----------------------|---------------------------------|----------------|-----------------------|
| ≥ 20 ≤ 25 Ton         | 1,43 m³ / 1430 L                | 25 ÷ 40 l/min. | 50 l/min.             |
|                       |                                 |                |                       |
|                       |                                 |                |                       |
| PRESSURE OF ROTATION  | PRESSURE (OPEN/CLOSE)           | WEIGHT         | ROTATION              |
| 200 bar               | 300 ÷ 400 bar                   | 2 Ton          | 360°                  |